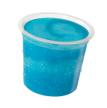

# BLUE RASPBERRY

A refreshing taste of blue raspberries swirled into our ice

Hershey's Incredible Ice

SICC #: 3051 MFG #: 7006

MANGO

A tasty mango ice treat

Hershey's Incredible Ice