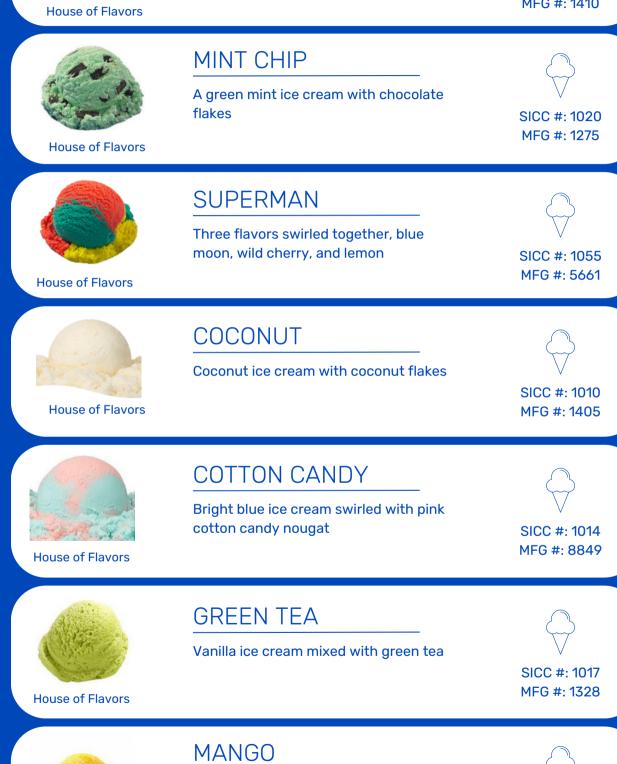

# **COOKIES & CREAM**

Vanilla ice cream swirled with crushed chocolate sandwich cookies

SICC #: 1013 MFG #: 1273

COFFEE

Coffee flavored ice cream

SICC #: 1011 MFG #: 1410

Mango flavored ice cream with mango pieces