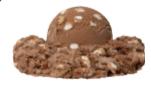

### ROCKY ROAD

Loads of fresh roasted pecans and mini marshmallows blended with a rich premium chocolate ice cream.

SICC #: 1972 MFG #: 05445

Hershey's Gold